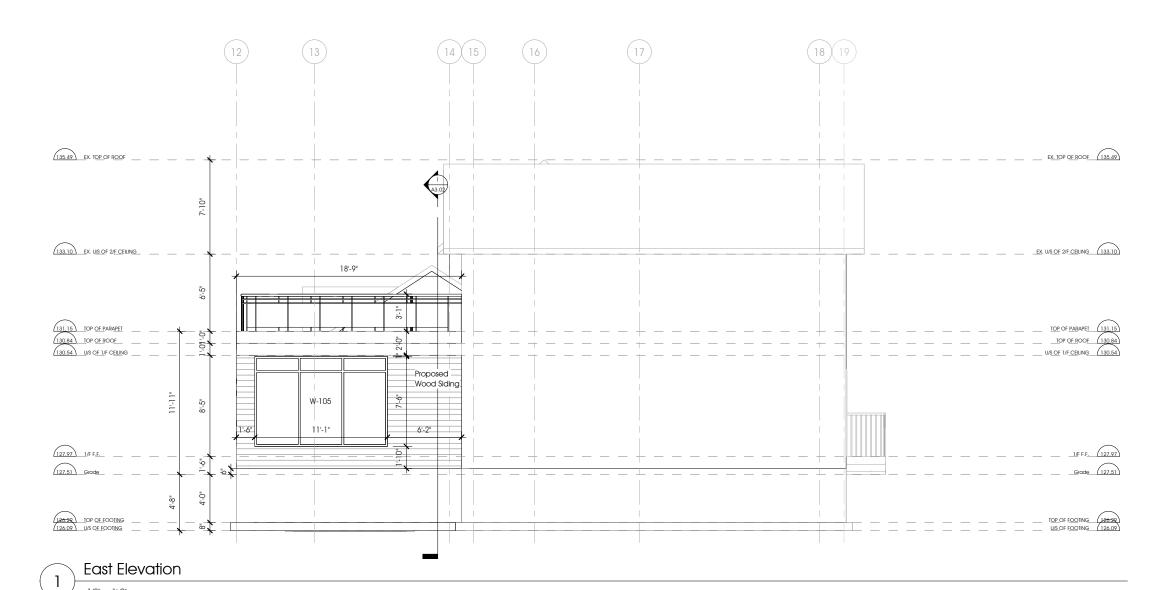

Description: PT LT 19 CON 6 DARLINGTON AS IN D486596;

**CLARINGTON** 

Address: 6010 Old Scugog Road, Hampton ("6010 Old Scugog")

PIN: 26396-0073 LT

Description: PT LT 19 CON 8 PICKERING AS IN D30627; PICKERING

#### **Secured Creditors**

- 24. With the exception of 25 Myrtle, which is unencumbered, all of the Properties are subject to mortgages that are in default and most owe outstanding property taxes.
- 25. 190 Henderson: There is a first-ranking mortgage held by Concrete Mortgage Capital Inc. The indebtedness owing is approximately \$1,050,000, and there is currently a payment default. There are also property tax arrears owing to the City of Markham in the amount of \$4,137.38. In addition, the Proposed Interim Receiver recently received notice of a construction lien registered by Central Concrete Forming Ltd. for \$28,000 in respect of work done on 190 Henderson in April 2024. Supporting documents regarding these encumbrances in connection with 190 Henderson are attached as **Appendix "E"**.
- 26.4956 Old Brock: There is a first-ranking mortgage held by Libertas Financial Management Inc. ("**Libertas**"). Mr. David Xu, the Managing Partner of Libertas has advised the Proposed Interim Receiver that the current balance owing, including interest and fees, is in the amount of \$1,013,516.85.
- 27.4585 Lloydtown: There is a first-ranking mortgage held by Owemanco Mortgage Holding Corporation ("Owemanco"). The indebtedness outstanding is approximately \$382,034.39 and there is currently a payment default (Appendix "F"). In addition, there are also property tax arrears owing to the Township of King in the amount of \$6,050.64. We note that 4585 Lloydtown is currently listed on MLS for sale by Owemanco at a list price in the amount of \$679,000.
- 28.6010 Old Scugog: There is a first-ranking mortgage held by Frontenac Mortgage Investment Corporation ("Frontenac"). The indebtedness owing is approximately \$993,498.82 and there is currently a payment default. There are

- also property tax arrears owing to the Municipality of Clarington in the amount of \$3,380.84.
- 29. On or about June 20, 2024, Frontenac served a Notice of Sale under Mortgage, providing Noir Property Management until July 25, 2024 to redeem the outstanding principal, interest and fees under the mortgage. A copy of the Notice of Sale Under Mortgage is attached as **Appendix "G"**.
- 30. For a detailed list of the Companies' secured and unsecured creditors as of the Filing Date refer to the Notice to Creditor Packages attached as **Appendix "H"**.