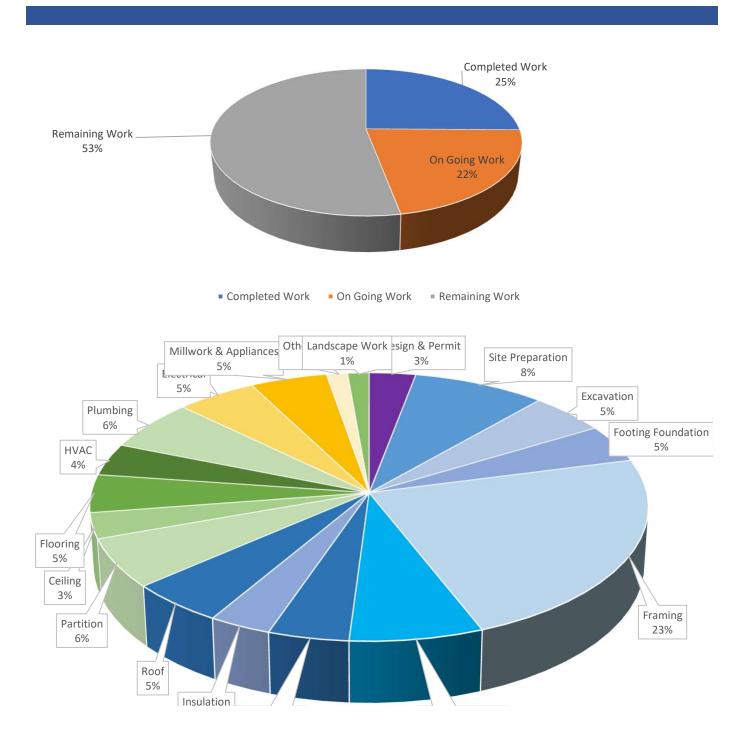

|             | \$        | 21,800.00 |

| Other Work                      |                           |          |            |
|---------------------------------|---------------------------|----------|------------|
| Exterior Glass Railing, Approx. | 85 ' Long                 | \$       | 12,670.00  |
|                                 |                           |          |            |
| Landscape Work                  |                           |          |            |
| Budget                          |                           | \$       | 13,000.00  |
|                                 |                           | •        | 007.070.17 |
|                                 | <u>Construction Total</u> | <u>Ş</u> | 997,879.17 |



# Appendix "P"

25 Myrtle 2689014 Ontario Inc. Analysis of the Proposed Interim Receiver July 2024

| • • •                                           |      | 200       |             |
|-------------------------------------------------|------|-----------|-------------|
|                                                 | Note | \$        | \$          |
| Cash-in                                         |      |           |             |
| Proceeds of eventual sale                       | 1    | 3,075,000 |             |
| Selling costs - 4% of sale proceeds             |      | (123,000) |             |
| Additional financing to be received             | 2    | 1,200,000 |             |
| Total Cash-in                                   |      | 4,152,000 | 4,152,000   |
| Cash-out