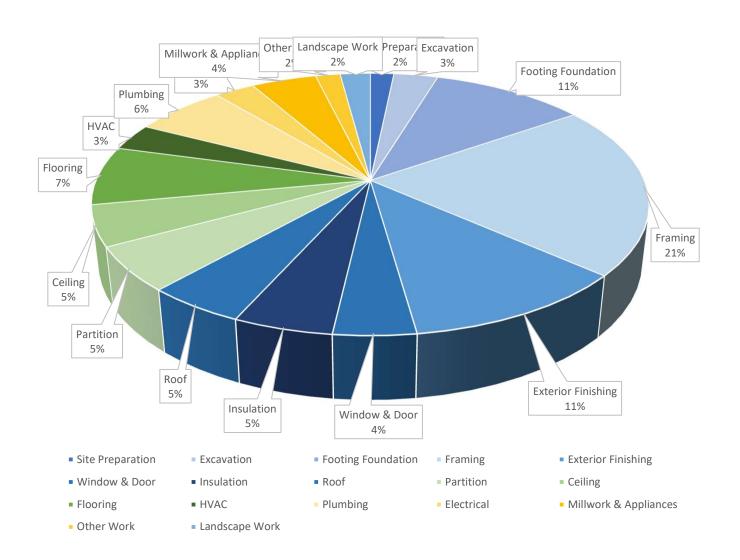

ad Cabinet                                                    | 21  | ' Long |    |           |
| Island Cabinet                                                      | 12  | ' Long |    |           |
| Counter Top                                                         | 86  | Sqft.  |    |           |
| Appliances                                                          |     |        | \$ | 25,800.00 |
|                                                                     |     |        |    |           |
| Other Work                                                          | 107 | Шая    | ^  | 04.075.00 |
| Exterior Glass Railing, Approx.                                     | 135 | 'Long  | \$ | 24,975.00 |

Landscape Work

Budget \$ 30,500.00

Construction Total \$ 1,464,573.34 + HST



# Appendix "Q"

6010 Old Scugog Noir Property Management Ltd. Analysis of the Proposed Interim Receiver July 2024

| <i>'</i>                                                            | 000  |                    |             |
|---------------------------------------------------------------------|------|--------------------|-------------|
|                                                                     | Note | \$                 | \$          |
| Cash-in                                                             |      |                    |             |
| Proceeds of eventual sale                                           | 1    | 2,800,000          |             |
| Selling costs - 4% of sale proceeds                                 |      | (112,000)          |             |