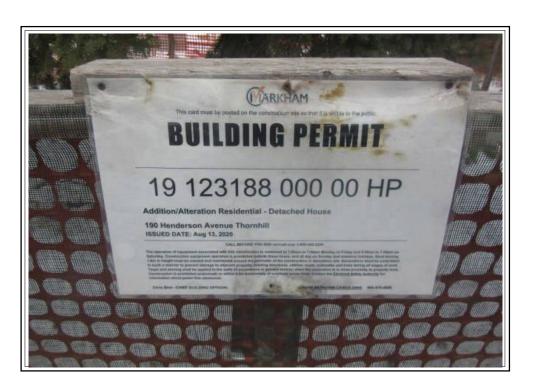

Address: 190 Henderson Ave., Markham ("190 Henderson")

PIN: 03400 – 0164 LT

Description: PART E1/2 LOT 28, CONCESSION 7, PART 3, PLAN 65R-

38027; TOWNSHIP OF KING

Address: 4585 Lloydtown Aurora Road, Kettleby ("4585 Lloydtown")

Owner: Noir Property Management Ltd.

PIN: 03022 – 0141 LT

Description: LT 12 REGISTRAR'S COMPILED PLAN 9766 MARKHAM

Address: 190 Henderson Ave., Markham ("190 Henderson")

Owner: 2664566 Ontario Inc.

PIN: 03400 – 0164 LT

#### **Secured Creditors**

- 24. With the exception of 25 Myrtle, which is unencumbered, all of the Properties are subject to mortgages that are in default and most owe outstanding property taxes.
- 25. 190 Henderson: There is a first-ranking mortgage held by Concrete Mortgage Capital Inc. The indebtedness owing is approximately \$1,050,000, and there is currently a payment default. There are also property tax arrears owing to the City of Markham in the amount of \$4,137.38. In addition, the Proposed Interim Receiver recently received notice of a construction lien registered by Central Concrete Forming Ltd. for \$28,000 in respect of work done on 190 Henderson in April 2024. Supporting documents regarding these encumbrances in connection with 190 Henderson are attached as **Appendix "E"**.
- 26.4956 Old Brock: There is a first-ranking mortgage held by Libertas Financial Management Inc. ("**Libertas**"). Mr. David Xu, the Managing Partner of Libertas has advised the Proposed Interim Receiver that the current balance owing, including interest and fees, is in the amount of \$1,013,516.85.
- 27.4585 Lloydtown: There is a first-ranking mortgage held by Owemanco Mortgage Holding Corporation ("Owemanco"). The indebtedness outstanding is approximately \$382,034.39 and there is currently a payment default (Appendix "F"). In addition, there are also property tax arrears owing to the Township of King in the amount of \$6,050.64. We note that 4585 Lloydtown is currently listed on MLS for sale by Owemanco at a list price in the amount of \$679,000.
- 28.6010 Old Scugog: There is a first-ranking mortgage held by Frontenac Mortgage Investment Corporation ("Frontenac"). The indebtedness owing is approximately \$993,498.82 and there is currently a payment default. There are