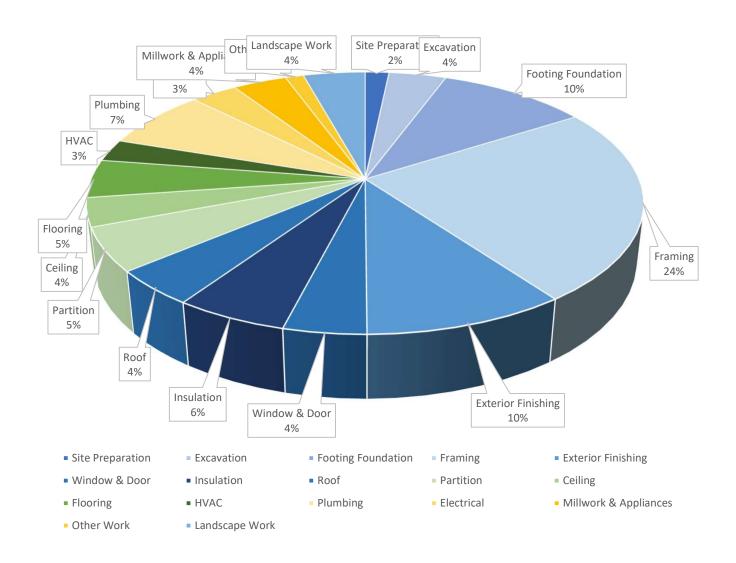

<br>'Long |    |            |
| Overhead Cabinet                                                    |     | •                |    |            |
| Island Cabinet                                                      |     | 2 'Long          |    |            |
| Counter Top                                                         | 86  | Sqft.            | ٨  | 05 000 00  |
| Appliances                                                          |     |                  | \$ | 25,800.00  |
| Other Work                                                          |     |                  |    |            |
| Exterior Post Railing, Approx.                                      | 135 | b ' Long         | \$ | 22,275.00  |

Landscape Work

Budget \$ 75,500.00

Construction Total \$ 1,766,403.65 + HST



# Appendix "O"

4956 Old Brock Road Noir Property Management (Durham) Ltd. Analysis of the Proposed Interim Receiver July 2024

| July 2024                                              |      | 202       |             |
|--------------------------------------------------------|------|-----------|-------------|
|                                                        | Note | \$        | \$          |
| Cash-in                                                |      |           |             |
| Proceeds of eventual sale                              | 1    | 2,300,000 |             |
| Selling costs - 4% of sale proceeds                    |      | (92,000)  |             |
| Additional financing to be received                    | 2    | 550,000   |             |
| Total Cash-in