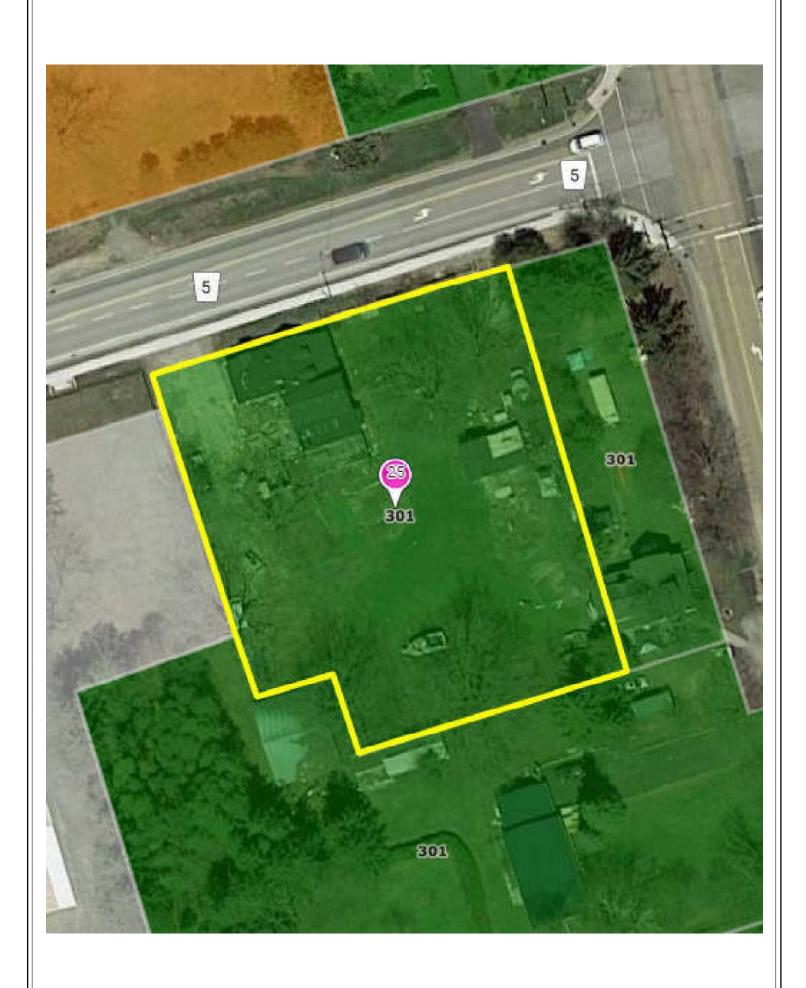

Description: PT LT 21 CON 8 TOWNSHIP OF WHITBY; PT RDAL BTN

LTS 20 & 21 CON 8 TOWNSHIP OF WHITBY VESTED BY

CO173018 PT 1, 40R12021; WHITBY

Address: 25 Myrtle Road West, Whitby ("25 Myrtle")

Owner: 2689014 Ontario Inc.