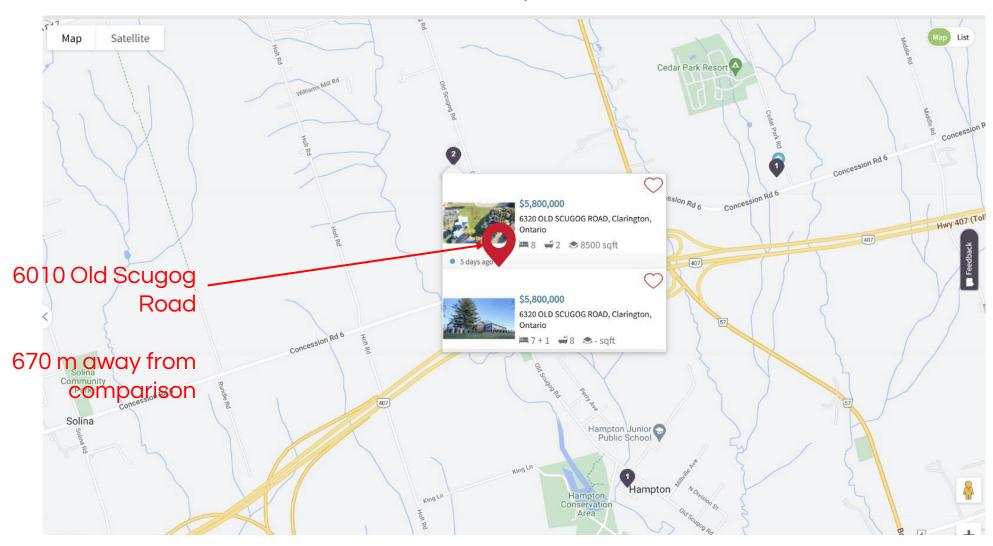

there are multiple parties that have expressed interest in providing financing.
- 3 Amount is per Project Estimate Report prepared by Noir as of July 8, 2024. Total construction costs were estimated to be \$577,466.73 + HST.
- 4 Amount owing to Fronterac Mortgage Investment Corporation as of the Filing Date.
- 5 Given the increased risk under these BIA Proceedings, we have been advised that interest rates can range between 10% and 13%. For purposes herein, we have applied the midrange of 11.5%, with a principal of approximately \$1,425,000 (the amount needed for additional financing and to take out Pillar Financial), outstanding for one year.



# 6010 Old Scugog Road

- 4 Bedrooms
- 4.5 Baths
- 2-Car Garage
- Indoor Swimming Pool
- Roof Top Terrace



6010 Old Scugog

# Sale Comparisons





# Sale Comparisons





# Sale Comparisons





# **Project Summary**

Project Address: 6010 Old Scugog

Date: 2024-07-08

Project Description: Addition / Remodel



| Category                                                                  |             |           | Total      |
|---------------------------------------------------------------------------|-------------|-----------|------------|
| Design & Permit                                                           |             |           |            |
| - Provide Service for Design Work                                         |             | \$        | 7,550.00   |
| - Provide Service for Site Survey upon Completion                         |             | \$        | 2,260.00   |
| Site Preparation