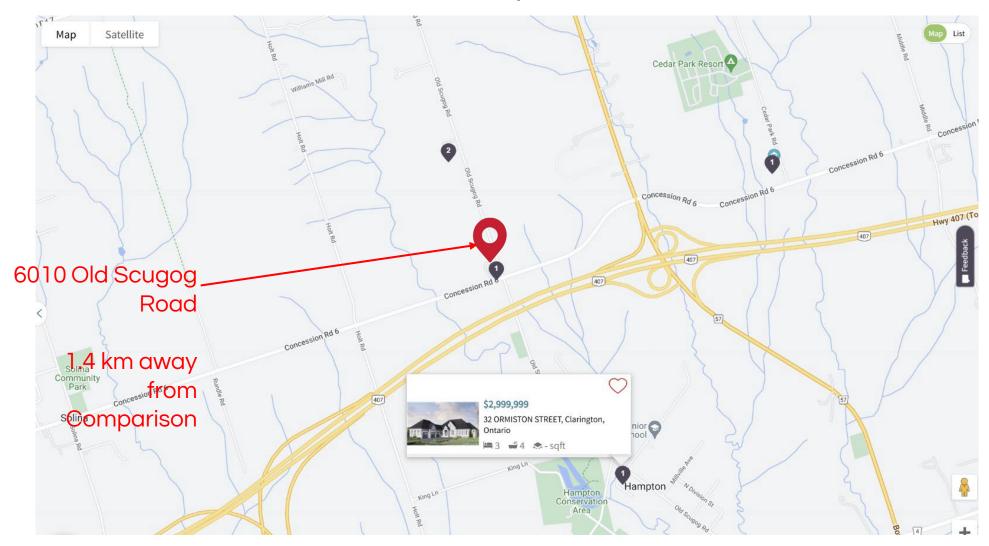

Description: PT LT 19 CON 6 DARLINGTON AS IN D486596;

**CLARINGTON** 

Address: 6010 Old Scugog Road, Hampton ("6010 Old Scugog")

PIN: 26396-0073 LT

Description: PT LT 19 CON 8 PICKERING AS IN D30627; PICKERING

Owner: Noir Property Management Ltd. ("Noir Property

Management")

PIN: 26715 – 0047 LT

Description: PT LT 19 CON 6 DARLINGTON AS IN D486596;

**CLARINGTON** 

Address: 6010 Old Scugog Road, Hampton ("6010 Old Scugog")