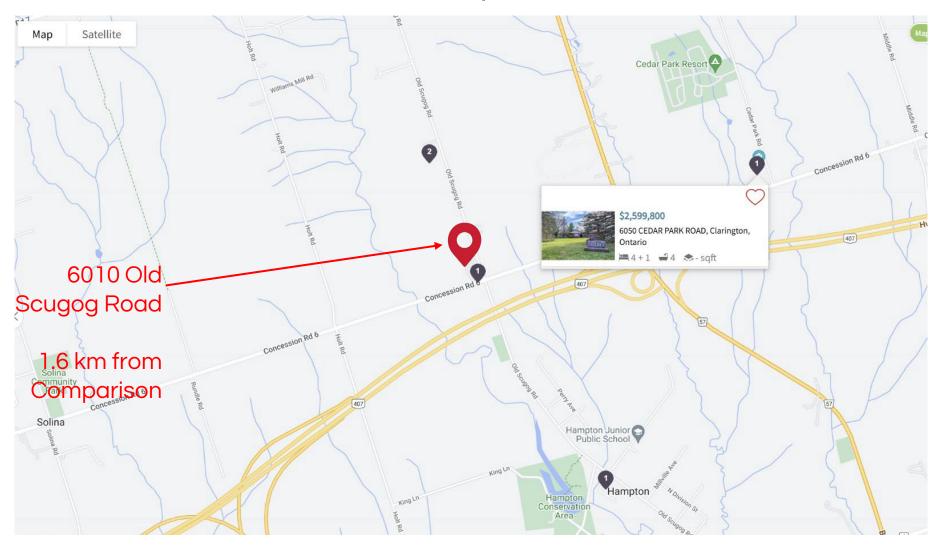

es that have expressed interest in providing financing.
- 3 Amount is per Project Estimate Report prepared by Noir as of July 8, 2024. Total construction costs were estimated to be \$577,466.73 + HST.
- 4 Amount owing to Fronterac Mortgage Investment Corporation as of the Filing Date.
- 5 Given the increased risk under these BIA Proceedings, we have been advised that interest rates can range between 10% and 13%. For purposes herein, we have applied the midrange of 11.5%, with a principal of approximately \$1,425,000 (the amount needed for additional financing and to take out Pillar Financial), outstanding for one year.



# 6010 Old Scugog Road

- 4 Bedrooms
- 4.5 Baths
- 2-Car Garage
- Indoor Swimming Pool
- Roof Top Terrace



6010 Old Scugog

# Sale Comparisons





# Sale Comparisons





# Sale Comparisons





# **Project Summary**

Project Address: 6010 Old Scugog

Date: 2024-07-08

Project Description: Addition / Remodel



| Category                                                                  |             |           | Total      |
|---------------------------------------------------------------------------|-------------|-----------|------------|
| Design & Permit                                                           |             |           |            |
| - Provide Service for Design Work                                         |             | \$        | 7,550.00   |
| - Provide Service for Site Survey upon Completion                         |             | \$        | 2,260.00   |
| Site Preparation