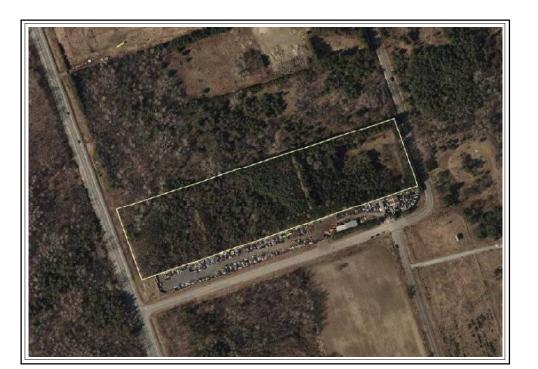

#### The Properties

18. Collectively, the Noir Group owned the following nine (9) properties:

PIN: 03065 - 3683LT

Description: BLOCK 4, PLAN 65M4141, MARKHAM.

Address: 0 Donald Cousens Parkway, Markham ("Noir Terrace")

Owner: Noir Property Management Ltd. ("Noir Property

Management")

PIN: 26715 – 0047 LT

Description: PT LT 19 CON 6 DARLINGTON AS IN D486596;

**CLARINGTON** 

Address: 6010 Old Scugog Road, Hampton ("6010 Old Scugog")