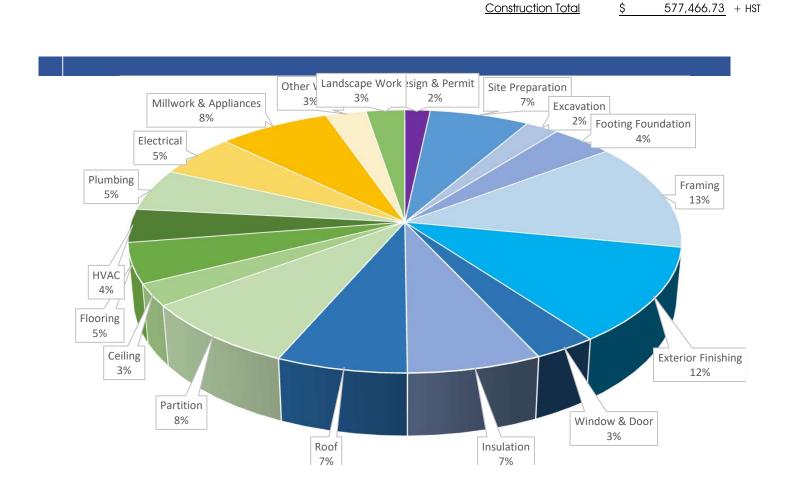

| 8  | 3 'Long |                         |
| Counter Top                                      | 86 | 5 Sqft. |                         |
| Appliances                                       |    |         | \$<br>13,800.00         |
| Other Work                                       |    |         |                         |
| Exterior Glass Railing, Approx.                  | 85 | 5 'Long | \$<br>15,725.00         |
|                                                  |    |         |                         |
| Landscape Work                                   |    |         |                         |
| Budget                                           |    |         | \$<br>15,000.00         |
|                                                  |    |         |                         |





|              | Sheet List 311                     |
|--------------|------------------------------------|
| Sheet Number | Sheet Name                         |
| A0.00        | Cover Page                         |
| A1.00        | Key Plan                           |
| A1.01        | Proposed First Floor Plan          |
| A1.02        | Proposed Basement Plan             |
| A1.03        | Proposed Roof Plan                 |
| A1.04        | Existing Roof Plan (Reference use) |
| A2.01        | Proposed North Elevation           |
| A2.02        | Proposed East Elevation            |
| A2.03        | Proposed South Elevation           |
| A2.04        | Proposed West Elevation            |
| A3.01        | Proposed Building Section 1        |
| A3.02        | Proposed Building Secti