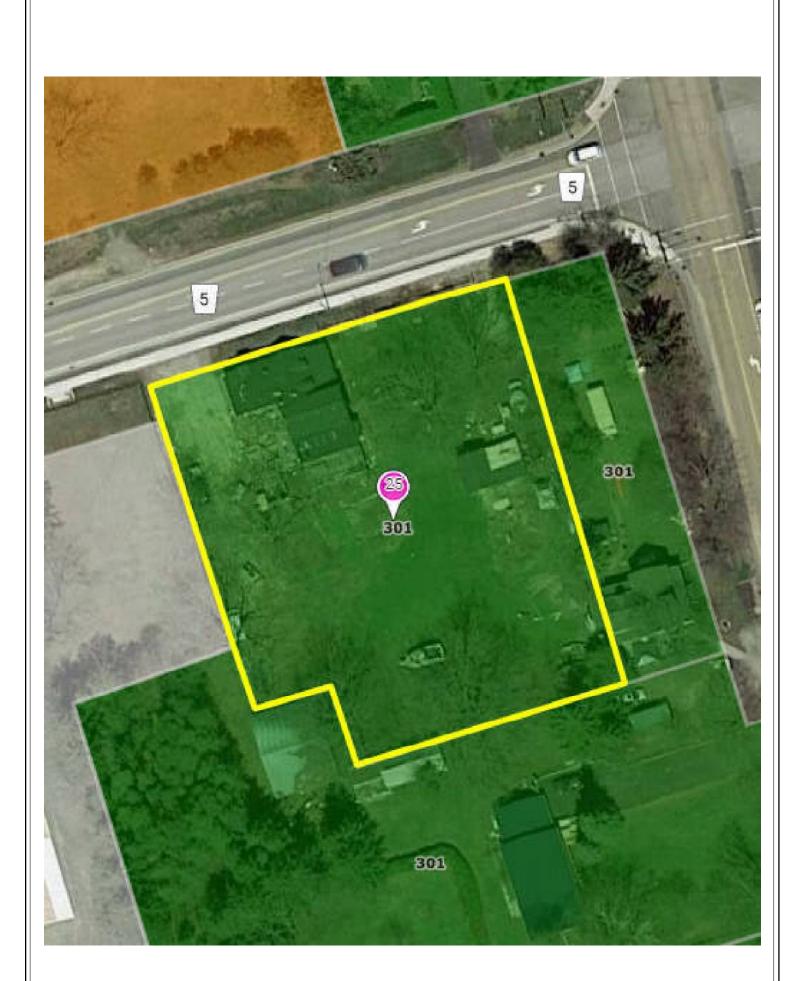

Description: PT LT 21 CON 8 TOWNSHIP OF WHITBY; PT RDAL BTN

LTS 20 & 21 CON 8 TOWNSHIP OF WHITBY VESTED BY

CO173018 PT 1, 40R12021; WHITBY

Address: 25 Myrtle Road West, Whitby ("25 Myrtle")

Owner: 2689014 Ontario Inc.